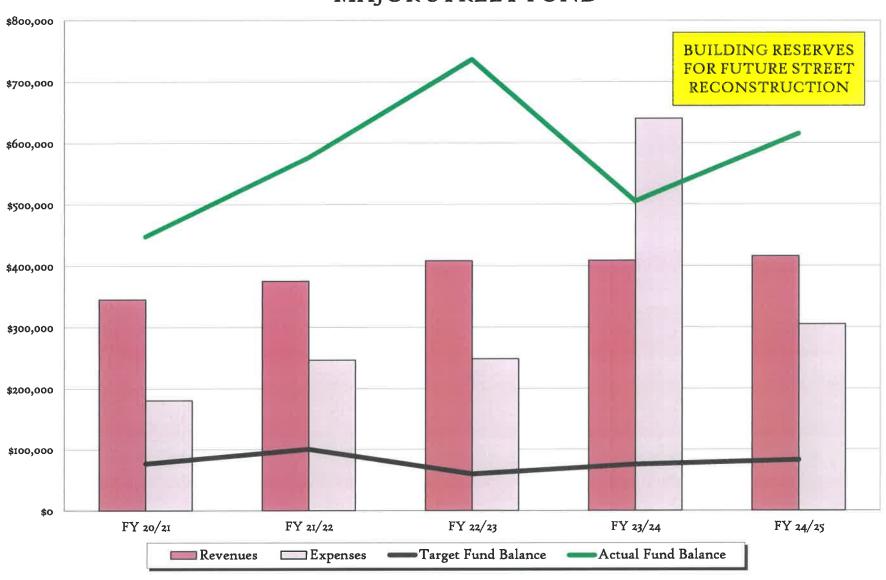

#### **INFRASTRUCTURE**

The Council remains united on an aggressive campaign to repair the streets. Over the last 22 years, the City has completed 16 major infrastructure projects at a cost of \$13.8M leading to a third of our streets being rebuilt. Staff is recommending the following priority for street improvements - Lake Street from Country Club to White Lake; Benston Road from Division to the city limits; Livingston from Alice to Colby; Livingston from Lewis to Market; and Muskegon from Mears to Warner. Adjusting for inflation, these street repairs along with utility improvements carry an estimated *\$5.9M* price tag.