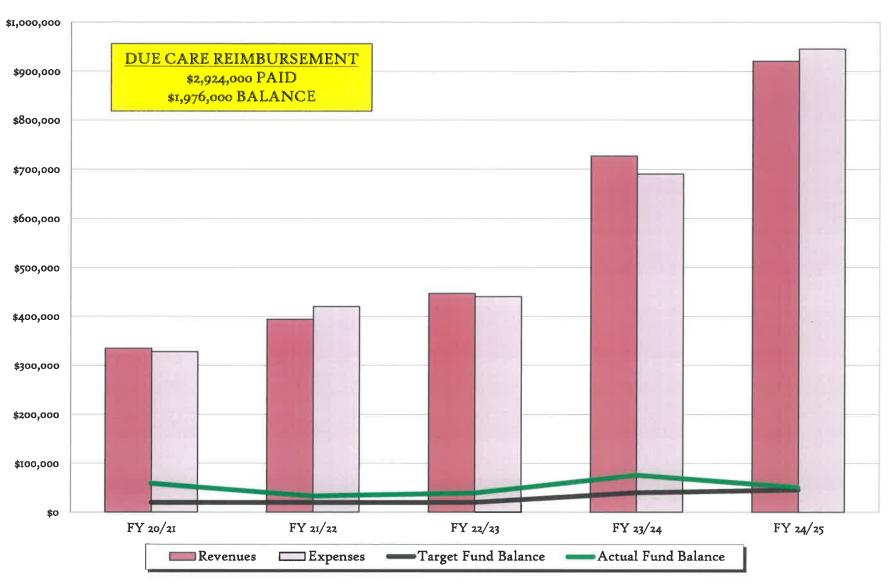

| S - FUND 214                  | 11,400              | 2,900                                | 12,600                       | 12,600                         |
| APPROPRIATIONS - :                                                                                                                         |                               |                     | 5,100                                | 8,600                        | 10,100                         |
| NET OF REVENUES/A                                                                                                                          | PPROPRIATIONS - FUND 214      | 11,400              | (2,200)                              | 4,000                        | 2,500                          |

### **BROWNFIELD AUTHORITY**



# CITY OF WHITEHALL ANNUAL BUDGET 243 BROWNFIELD REDEVELOPMENT AUTHORITY FUND SUMMARY

| CLASSIFICATION             | ACTUAL<br>2018/2019 | ACTUAL<br>2019/2020 | ACTUAL<br>2020/2021 | ACTUAL<br>2021/2022 | ACTUAL<br>2022/2023  | AMENDED<br>2023/2024 | REQUESTED 2024/2025  |
|----------------------------|---------------------|---------------------|---------------------|---------------------|----------------------|----------------------|----------------------|
| REVENUE                    |                     |                     |                     |                     |                      |                      |                      |
| INTEREST<br>PROPERTY TAXES | \$717<br>\$115,854  | \$847<br>\$223,113  | \$256<br>\$334,488  | \$336<br>\$393,940  | \$3,311<br>\$443,547 | \$5,0