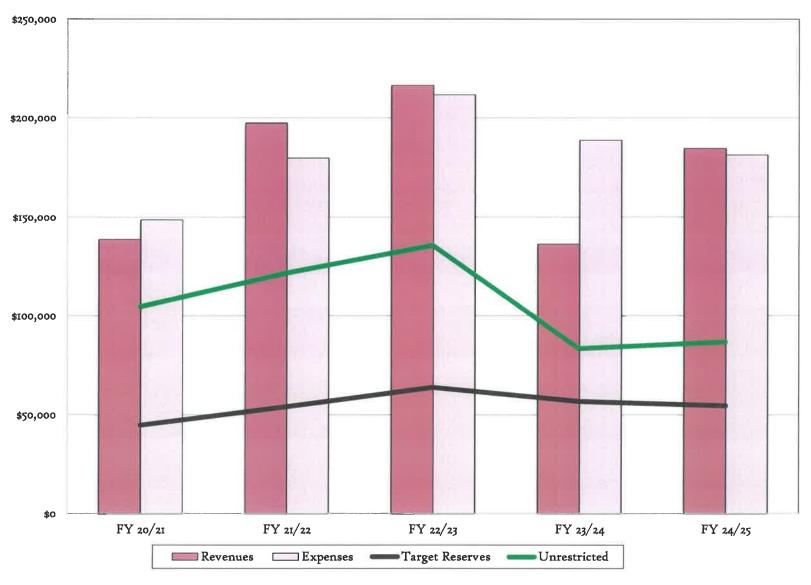

| 549 - WATER CONSTRUCTION                                                 | 482,300             | 28,500                               | 282,000                      | 452,600                        |
| TOTAL APPROPRIATI                                               | ONS                                                                      | 1,357,500           | 605,600                              | 1,238,300                    | 1,379,300                      |
| NET OF REVENUES/A                                               | APPROPRIATIONS - FUND 591                                                | 111,900             | 163,400                              | (228,700)                    | (177,900)                      |

### MARINA FUND



#### CITY OF WHITEHALL ANNUAL BUDGET 594 MARINA FUND SUMMARY

| CLASSIFICATION                                     | ACTUAL<br>2018/2019                             | ACTUAL<br>2019/2020                              | ACTUAL<br>2020/2021                        | ACTUAL<br>2021/2022                          | ACTUAL<br>2022/2023                            | AMENDED<br>2023/2024                          | REQUESTED 2024/2025        |
|----------------------------------------------------|-------------------------------------------------|--------------------------------------------------|--------------------------------------------|----------------------------------------------|------------------------------------------------|-----------------------------------------------|------------------