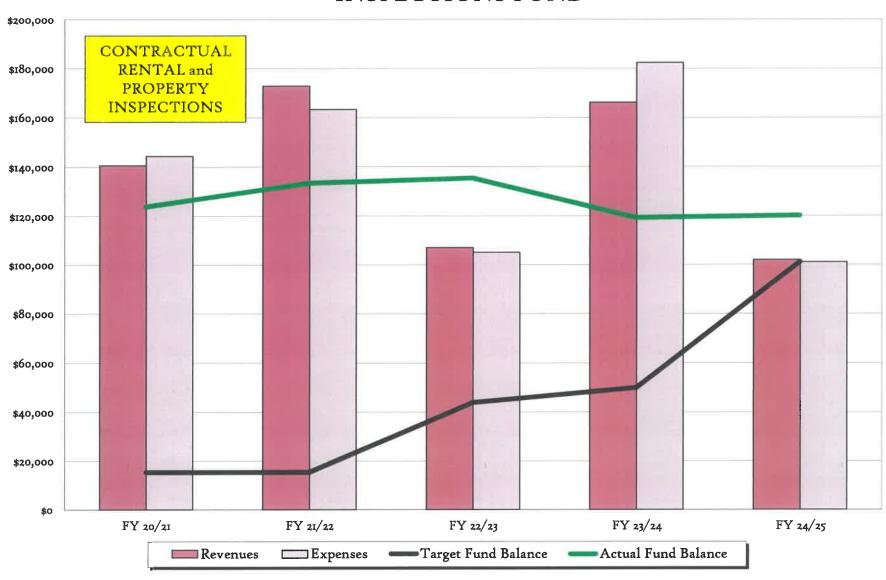

| 30,000                         |
| CHRISTMAS DECOR    |                              |                     |                                      |                              | 30,000                         |
| Totals for dept    | 525 - DOWNTOWN STREETSCAPE   | 105,900             | 75,700                               | 100,200                      | 107,900                        |
| TOTAL APPROPRIATIO | ons ——                       | 1,266,600           | 1,191,200                            | 2,006,600                    | 1,766,100                      |
| NET OF REVENUES/AR | PPROPRIATIONS - FUND 247     | 47,900              | 211,700                              | (627,800)                    | (317,800)                      |

### **INSPECTIONS FUND**



#### **CITY OF WHITEHALL ANNUAL BUDGET** 249 INSPECTION FUND SUMMARY

| CODE CLASSIFICATION    | ACTUAL<br>2018/2019 | ACTUAL<br>2019/2020 | ACTUAL<br>2020/2021 | ACTUAL<br>2021/2022 | ACTUAL<br>2022/2023 | AMENDED 2023/2024 | REQUESTED 2024/2025 |
|------------------------|---------------------|---------------------|---------------------|---------------------|---------------------|-------------------|---------------------|
| REVENUE                |                     |                     |                     |                     |                     |                   |                     |
| INSPECTION FEES        | \$259,844           | \$94,828            | \$137,337           | \$168,873           | \$99,074            | \$117,800         | \$100,000           |
| RENTAL INS