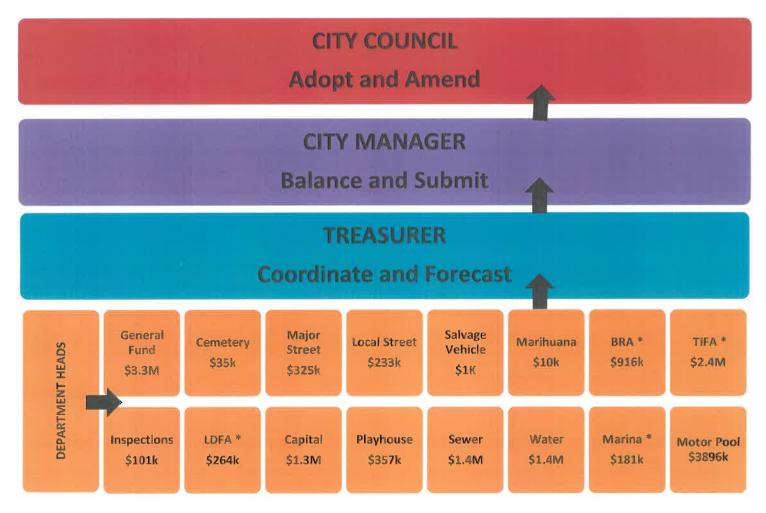

#### **PROCESS**

Our fiscal year starts on July 1 and ends on June 30. The Budget is divided into sixteen funds. The City Council approves revenues and expenditures by fund. Departmental and line item details are provided for informational and supporting purposes. By way of example, the Council will be asked to approve a General Fund Budget with \$3,242,200 in revenues and expenses of \$3,416,500. Council does not directly approve the expenditure of \$200 for office supplies for the City Clerk but does retain the authority to adjust down to the line item level prior to adoption.