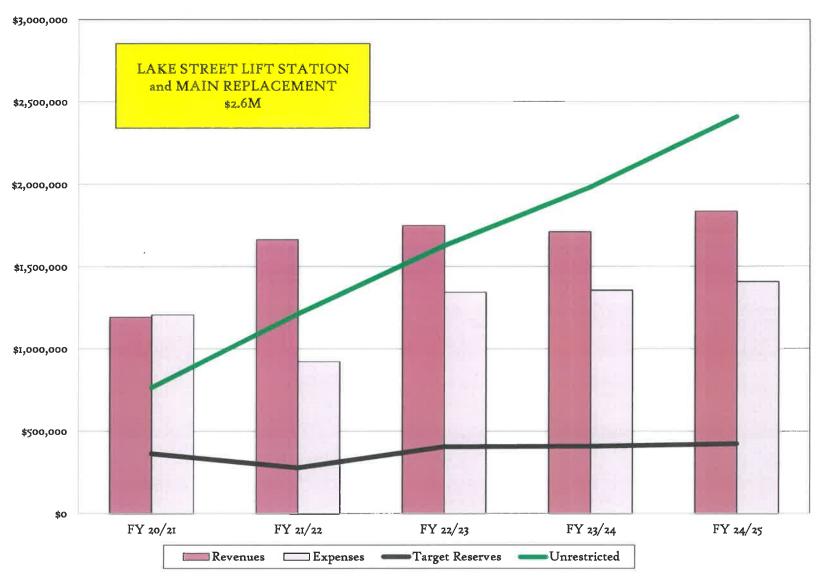

We are also getting dangerously close to the end of the useful life of the Lake Street sewer lift station and force main. The current engineering estimate is \$2.3M. Another \$520,000 is needed to replace the water main on Spring Street from Mears to Franklin.