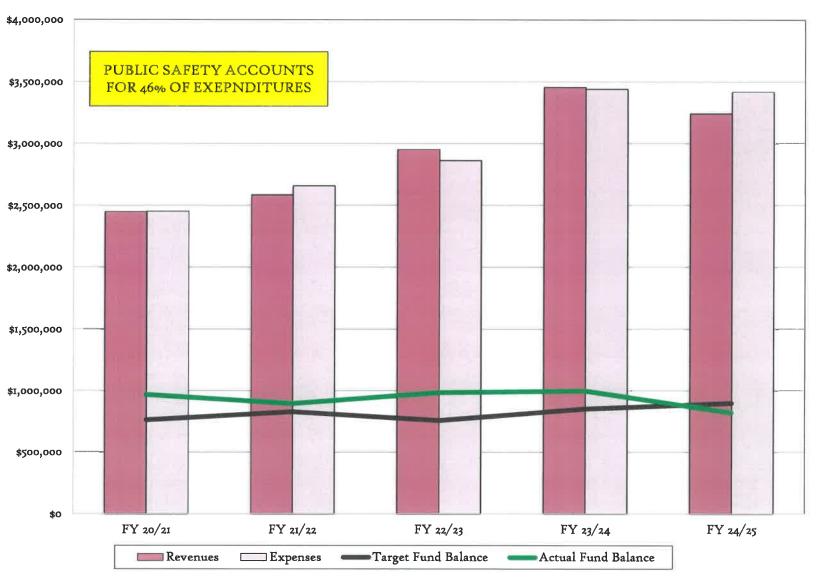

The Police Department will consume 45% of the General Fund expenditures. This number ranges between 30% and 35% with other communities. The average police budget for the ten communities closest to our population is \$809,000. We have the highest budget and nearly double the average at \$1.5M. The average full time staff is six. Whitehall has eight – including the benefits of employing a detective and school resource officer. Only 51% of school districts nationwide have school resource officers and detectives in communities our size are rare.