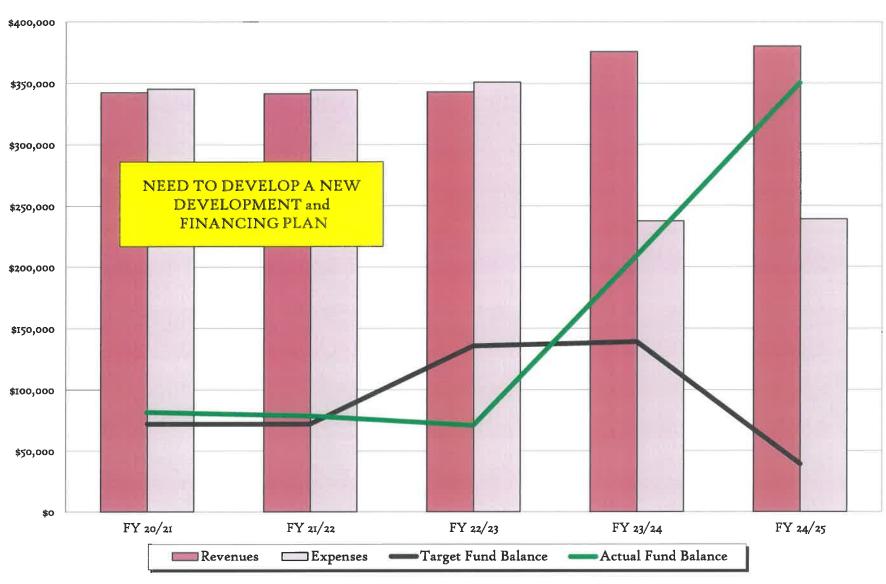

#### LDFA and TIFA

The Local Development Finance Authority and Tax Increment Finance Authority will be conservative in this year's budget as they work towards adopting new development and finance plans. Both Authorities are due to expire in 2025. The Boards will be asked to consider a shorter, 15 year term. If allowed to expire, the City would lose \$547,000 in revenues the first year.