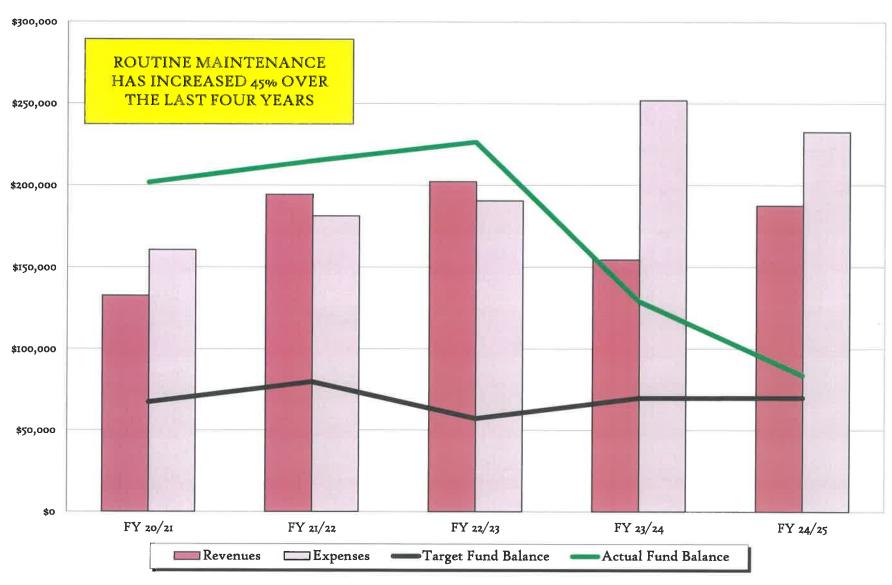

|                                      | 450,000                      | 23,733                         |
| Totals for dept 966 -                 | TRANSFERS                                           | 50,000              | 60,800                               | 510,800                      | 30,000                         |
| TOTAL APPROPRIATIONS                  | =                                                   | 248,400             | 252,300                              | 761,100                      | 310,800                        |
| NET OF REVENUES/APPROPRI              | ATIONS - FUND 202                                   | 159,900             | 41,200                               | (352, 400)                   | 104,800                        |

### LOCAL STREET FUND



## CITY OF WHITEHALL ANNUAL BUDGET 203 LOCAL STREET FUND SUMMARY

| CODE | CLASSIFICATION          | ACTUAL<br>2018/2019 | ACTUAL<br>2019/2020 | ACTUAL<br>2020/2021 | ACTUAL<br>021/2022 | ACTUAL<br>2022/2023 | AMENDED<br>2023/2024 | REQUESTED 2024/2025 |
|------|-------------------------|---------------------|---------------------|---------------------|--------------------|---------------------|----------------------|---------------------|
|      | REVENUES                | 2010/2010           | 2010/2020           | 2020/2021           | <br>021/2022       | 2022/2023           | 2023/2024            | 2024/2020           |
|      |                         |                     |                     |                     |                    |                     |