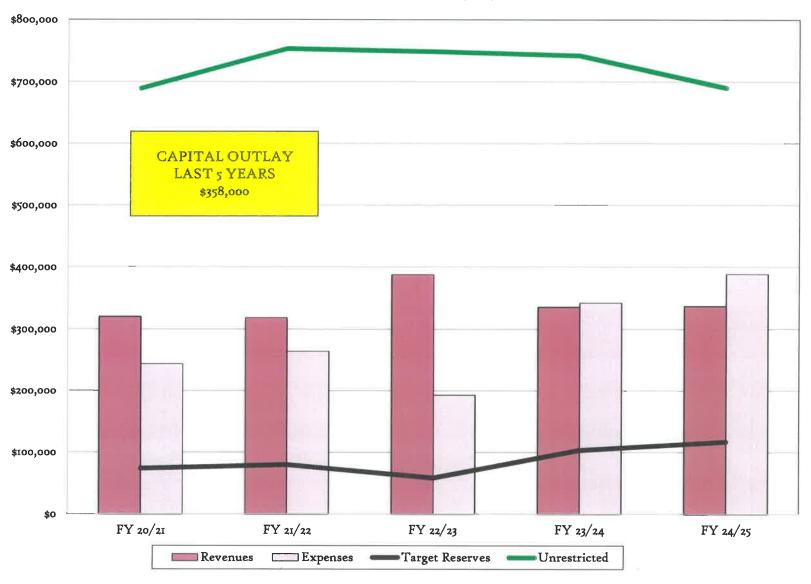

#### **CAPITAL**

The Planning Commission adopts an annual six-year capital improvement plan for expenditures exceeding \$10,000. The proposed FY 24/25 Budget includes \$1.7M in capital expenditures for police in-car and body cameras; a new sign and roof at the cemetery; grant dependent improvements to Gee Park, Goodrich Park, and Funnell Field; additional holiday decorations; annual tree plantings; completion of Warner Street; utility meters; and driveway/parking lot improvements at the Department of Public Works. Not included are renovations to the City Hall Garden Room bathrooms; a police administrative vehicle; the Lake Street sewer lift station; the Benston Road sewer force main; and a sewer main camera. These priced out at \$1.6M.