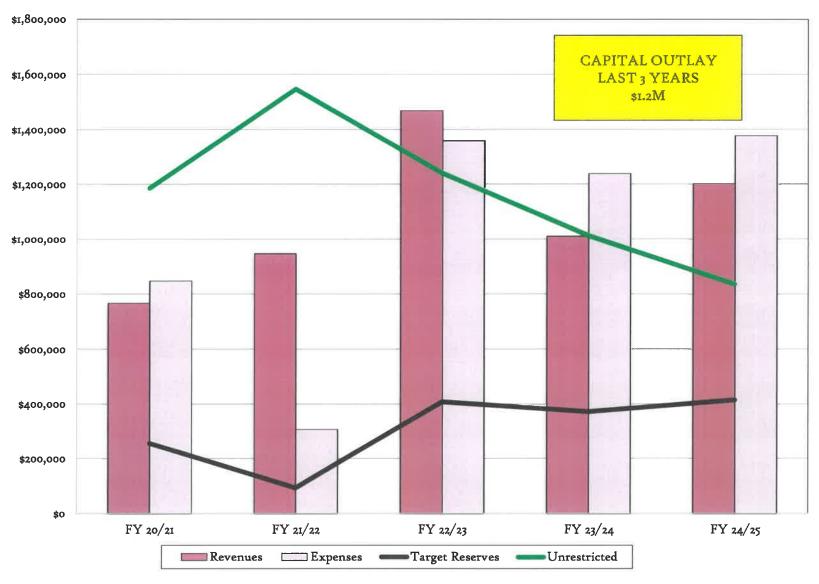

#### **CAPITAL**

The Planning Commission adopts an annual six-year capital improvement plan for expenditures exceeding \$10,000. The proposed FY 24/25 Budget includes \$1.7M in capital expenditures for police in-car and body cameras; a new sign and roof at the cemetery; grant dependent improvements to Gee Park, Goodrich Park, and Funnell Field; additional holiday decorations; annual tree plantings; completion of Warner Street; utility meters; and driveway/parking lot improvements at the Department of Public Works. Not included are renovations to the City Hall Garden Room bathrooms; a police administrative vehicle; the Lake Street sewer lift station; the Benston Road sewer force main; and a sewer main camera. These priced out at \$1.6M.

#### **INFRASTRUCTURE**

The Council remains united on an aggressive campaign to repair the streets. Over the last 22 years, the City has completed 16 major infrastructure projects at a cost of \$13.8M leading to a third of our streets being rebuilt. Staff is recommending the following priority for street improvements - Lake Street from Country Club to White Lake; Benston Road from Division to the city limits; Livingston from Alice to Colby; Livingston from Lewis to Market; and Muskegon from Mears to Warner. Adjusting for inflation, these street repairs along with utility improvements carry an estimated *\$5.9M* price tag.