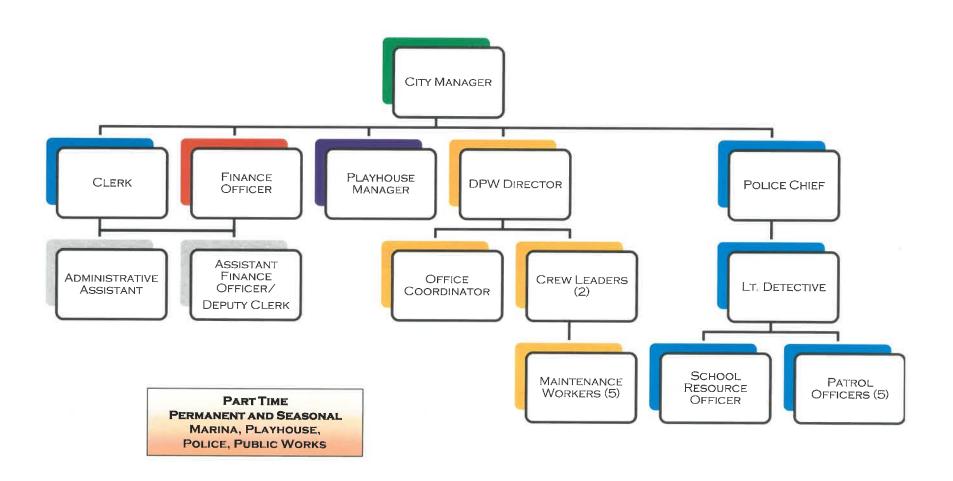

e Chief Position (\$6,000), Benston Road Sewer Force Main Replacement (\$300,000), City Hall Garden Room Bathrooms (\$40,000), City Hall Garden Room ADA Ramp (\$9,000), Downtown Kiosk (\$5,000), Downtown Sound System (\$22,000), Emergency Response Team Equipment (\$5,000), Lake Street Retaining Wall (\$31,500), Goodrich Park Wireless (\$15,000), Lake Street Sewer Lift Station Replacement (\$1.2M), Movies in the Park (\$2,000), Park Benches at Covell and Svensson (\$5,000), Pedestrian Crosswalk Signs (\$3,000), Police Department Administrative Vehicle (\$32,000), Police Department Cell Phones (\$8,000), Police Department Drone Batteries (\$1,000), and White Lake Area Community Education Sports 'n Shorts (\$4,500).

Respectfully,

Scott K. Huebler City Manager

# CITY OF WHITEHALL STAFFING



#### GENERAL FUND



# ANNUAL BUDGET 101 GENERAL FUND SUMMARY

| CODE                                                        | CLASSIFICATION                                                                                                                                                                                                   | ACTUAL<br>2018/2019                                                                                                                  | ACTUAL<br>2019/2020                                                                                                                    | ACTUAL<br>2020/2021                                                                                                                        | ACTUAL<br>2021/2022