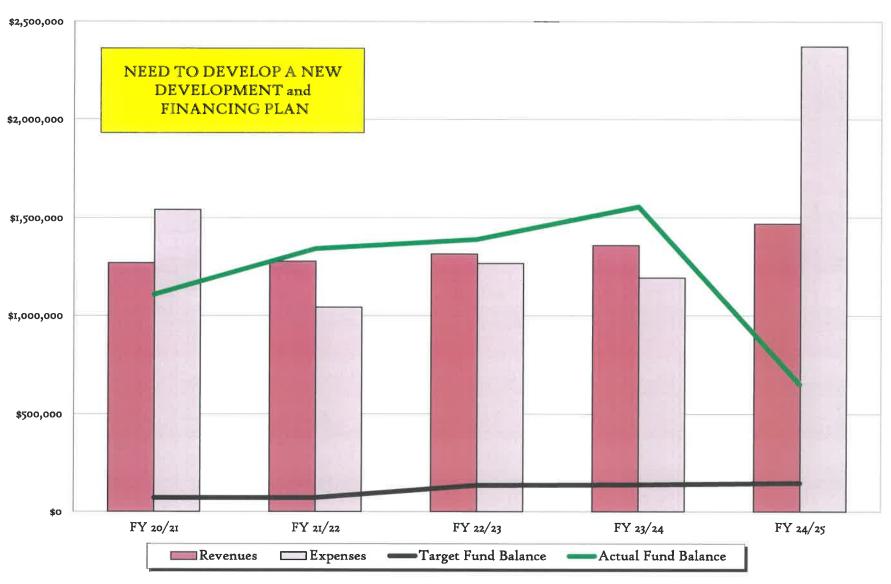

#### LDFA and TIFA

The Local Development Finance Authority and Tax Increment Finance Authority will be conservative in this year's budget as they work towards adopting new development and finance plans. Both Authorities are due to expire in 2025. The Boards will be asked to consider a shorter, 15 year term. If allowed to expire, the City would lose \$547,000 in revenues the first year.