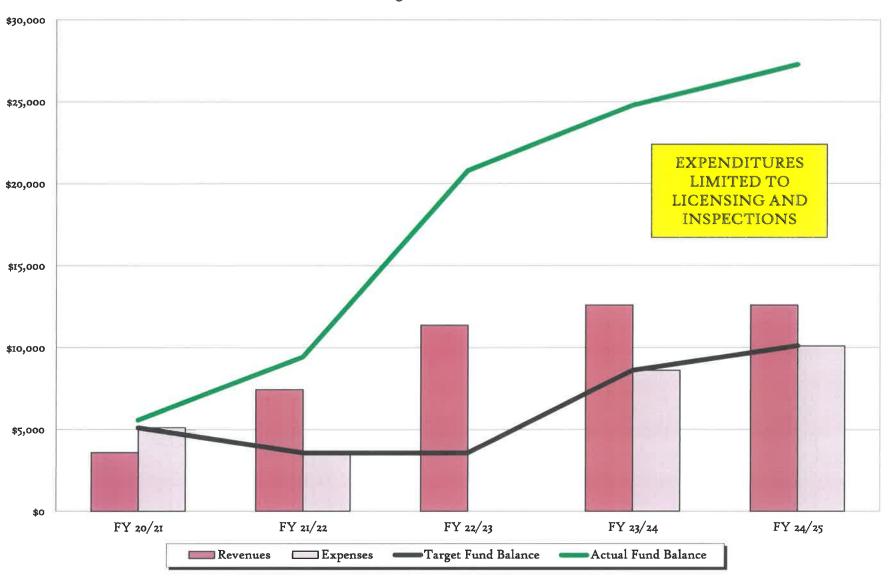

,200<br>100                 | 1,000<br>100                   |
| Totals for dept 0                                             | · ·                                           | 900                 | 1,000                                | 1,300                        | 1,100                          |
| TOTAL APPROPRIATION                                           | S                                             | 900                 | 1,000                                | 1,300                        | 1,100                          |
| NET OF REVENUES/APP                                           | ROPRIATIONS - FUND 211                        | 1,000               | 900                                  | (300)                        | 1,600                          |

## MARIJUANA FUND



# CITY OF WHITEHALL ANNUAL BUDGET 214 MARIJUANA FUND SUMMARY

| CODE CLASSIFICATION     | ACTUAL<br>2019/2020 | ACTUAL<br>2020/2021 | ACTUAL<br>2021/2022 | ACTUAL<br>2022/2023 | AMENDED 2023/2024 | REQUESTED 2024/2025 |
|-------------------------|---------------------|---------------------|---------------------|---------------------|-------------------|---------------------|
| REVENUES                |                     |                     |                     |                     |                   |                     |
| LICENSES<br>INTEREST    | \$9,800<br>\$7      | \$3,600             | \$7,400<br>\$14     | \$11,200<br>\$167   | \$12,400<br>\$200 | \$12,400<br>\$200   |
| TOTAL REVENUES          | \$9,807             | \$3,600             | \$7,414             | \$11,367