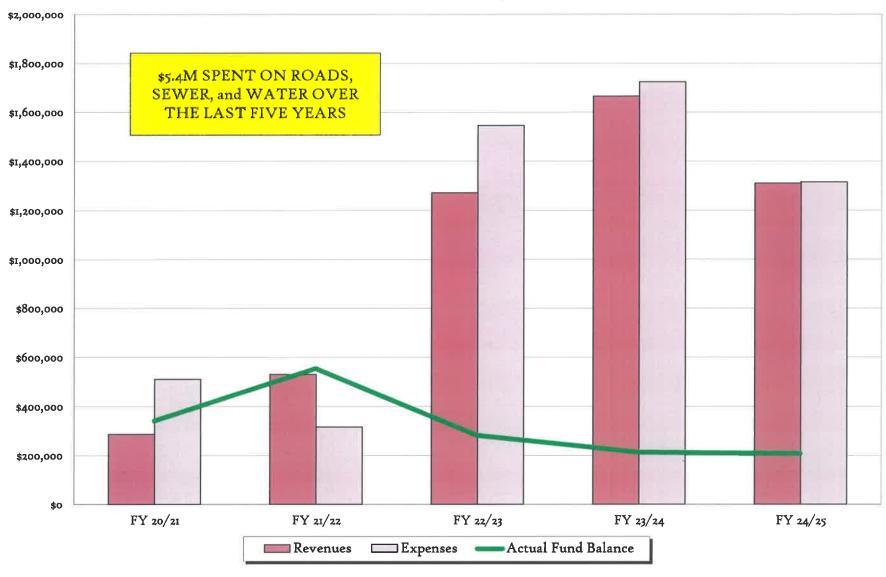

#### **INFRASTRUCTURE**

The Council remains united on an aggressive campaign to repair the streets. Over the last 22 years, the City has completed 16 major infrastructure projects at a cost of \$13.8M leading to a third of our streets being rebuilt. Staff is recommending the following priority for street improvements - Lake Street from Country Club to White Lake; Benston Road from Division to the city limits; Livingston from Alice to Colby; Livingston from Lewis to Market; and Muskegon from Mears to Warner. Adjusting for inflation, these street repairs along with utility improvements carry an estimated *\$5.9M* price tag.

We are also getting dangerously close to the end of the useful life of the Lake Street sewer lift station and force main. The current engineering estimate is \$2.3M. Another \$520,000 is needed to replace the water main on Spring Street from Mears to Franklin.