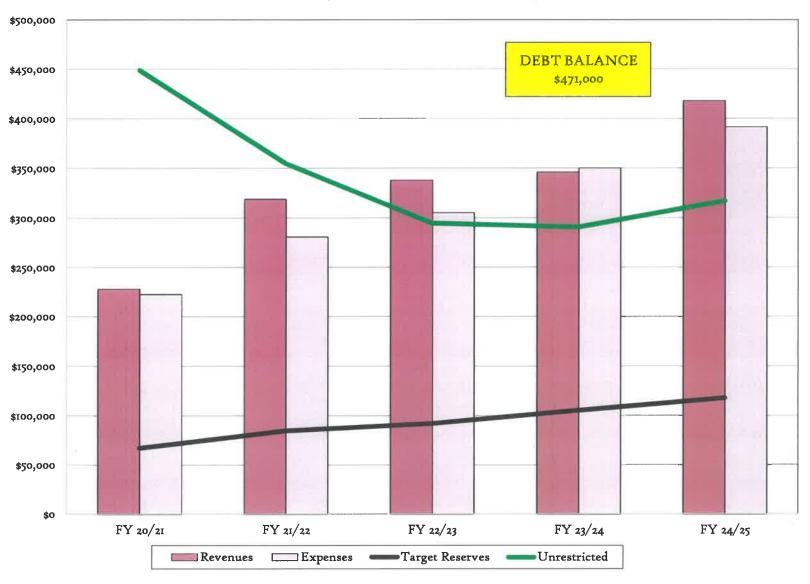

|
| Totals for dept 000 - 2   |                                  | 1,545,700           | 1,395,800                            | 1,899,000                    | 1,315,400                      |
| TOTAL APPROPRIATIONS      | <del></del>                      | 1,545,700           | 1,395,800                            | 1,899,000                    | 1,315,400                      |
| TOTAL ALTIOUNIATIONS      |                                  | 1,010,700           |                                      |                              |                                |
| NET OF REVENUES/APPROPRIA | ATIONS - FUND 401                | (273,300)           | (940,500)                            | (143,700)                    | (5,000)                        |

### PLAYHOUSE OPERATING



CITY OF WHITEHALL
ANNUAL BUDGET
580 PLAYHOUSE FUND SUMMARY

|              |                          | ACTUAL               | ACTUAL                                  | ACTUAL               | ACTUAL                                  | ACTUAL                                  | AMENDED                                 | REQUESTED            |
|--------------|--------------------------|----------------------|-----------------------------------------|----------------------|-----------------------------------------|-----------------------------------------|-----------------------------------------|----------------------|
| CODE         | CLASSIFICATION           | 2018/2019            | 2019/2020                               | 2020/2021            | 2021/2022                               | 20